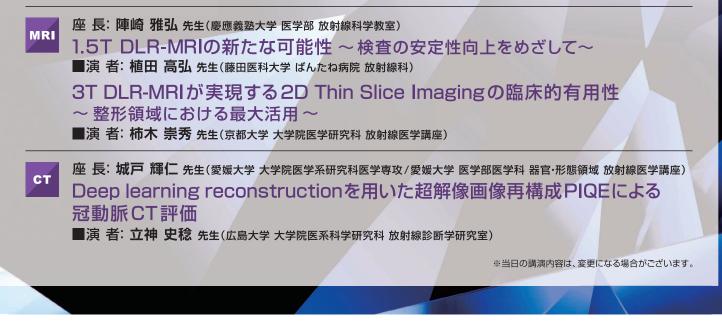

#### Healthcare T

|    | 座長:小  | い林 達伺        | 先生(国立がん研究セン                | タ <mark>ー東病院)</mark> |
|----|-------|--------------|----------------------------|----------------------|
|    | 演者:+  | おん 龍比        | <mark>古 先生</mark> (住友別子病院) |                      |
| MR | 座長:阿  | 車崎 雅弘        | 先生(慶應義塾大学)                 | 1/A                  |
|    | 演者: 杠 | ف田 高弘        | 先生(藤田医科大学ばん                | 」たね病院)               |
|    | 演者:柞  | 市木 崇秀        | 先生(京都大学)                   |                      |
| СТ | 座長:坂  | <b>ガ戸 輝仁</b> | 先生(愛媛大学)                   |                      |
|    | 演者:1  | 江神 史稔        | 先生(広島大学)                   |                      |

#### Session 2 最新臨床応用 15:30~17:15

#### Healthcare IT

座 長: 小林 達伺 先生(国立がん研究センター東病院) 骨の経時差分を用いた転移性骨腫瘍検出の試み ~ CT読影業務の負担軽減をめざして~ ■演者: 井石 龍比古 先生(医療法人 住友別子病院)

■事前登録制【詳細・お申し込みはこちら】ニ次元バーコード、もしくは下記よりアクセスいただけます。